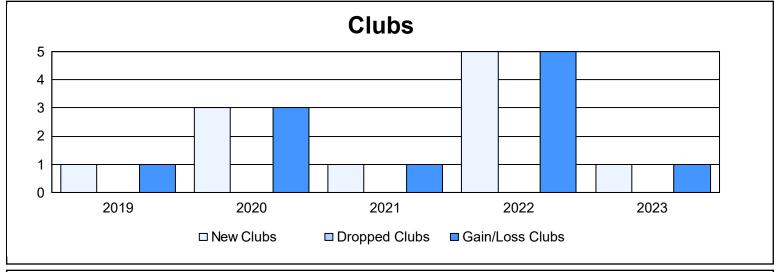

District 300E 2 As of June 2023 Cumulative

| Year      | New<br>Clubs | Dropped<br>Clubs | Gain/<br>Loss<br>Clubs | New<br>Members | Charter<br>Members | Reinstate<br>Members | Transfer<br>Members | Total<br>Member<br>Added | Total<br>Members<br>Dropped | Gain/<br>Loss<br>Members |
|-----------|--------------|------------------|------------------------|----------------|--------------------|----------------------|---------------------|--------------------------|-----------------------------|--------------------------|
| 2018-2019 | 1            | 0                | 1                      | 227            | 37                 | 18                   | 17                  | 299                      | 441                         | -142                     |
| 2019-2020 | 3            | 0                | 3                      | 323            | 102                | 31                   | 13                  | 469                      | 376                         | 93                       |
| 2020-2021 | 1            | 0                | 1                      | 290            | 41                 | 19                   | 11                  | 361                      | 382                         | -21                      |
| 2021-2022 | 5            | 0                | 5                      | 307            | 186                | 28                   | 21                  | 542                      | 329                         | 213                      |
| 2022-2023 | 1            | 0                | 1                      | 300            | 42                 | 16                   | 18                  | 376                      | 473                         | -97                      |
| Average   | 2            | 0                | 2                      | 289            | 82                 | 22                   | 16                  | 409                      | 400                         | 9                        |