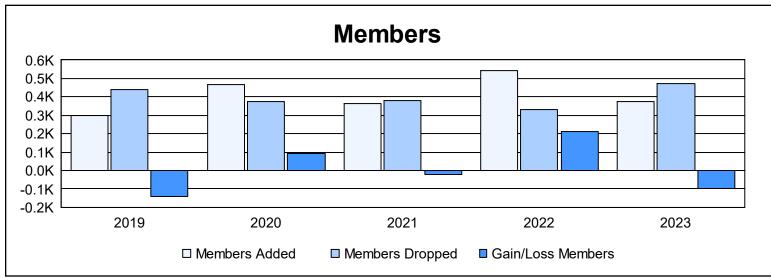

District 300E 2 As of June 2023 Cumulative

| Year      | New<br>Clubs | Dropped<br>Clubs | Gain/<br>Loss<br>Clubs | New<br>Members | Charter<br>Members | Reinstate<br>Members | Transfer<br>Members | Total<br>Member<br>Added | Total<br>Members<br>Dropped | Gain/<br>Loss<br>Members |
|-----------|--------------|------------------|------------------------|----------------|--------------------|----------------------|---------------------|--------------------------|-----------------------------|--------------------------|
| 2018-2019 | 1            | 0                | 1                      | 227            | 37                 | 18                   | 17                  | 299                      | 441                         | -142                     |
| 2019-2020 | 3            | 0                | 3                      | 323            | 102                | 31                   | 13                  | 469                      | 376                         | 93                       |
| 2020-2021 | 1            | 0                | 1                      | 290            | 41                 | 19                   | 11                  | 361                      | 382                         | -21                      |
| 2021-2022 | 5            | 0                | 5                      | 307            | 186                | 28                   | 21                  | 542                      | 329                         | 213                      |
| 2022-2023 | 1            | 0                | 1                      | 300            | 42                 | 16                   | 18                  | 376                      | 473                         | -97                      |
| Average   | 2            | 0                | 2                      | 289            | 82                 | 22                   | 16                  | 409                      | 400                         | 9                        |